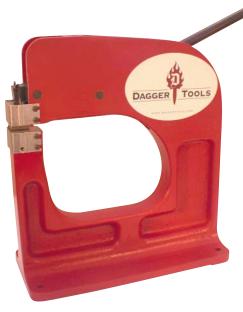

## EXTENDED REACH BENCH TOP SHRINKER/STRETCHER SH-01 SERIES

Our shrinking and stretching fabricator carries out the shrinking operation on the work piece when inserted between the contacting jaw surfaces, Endless variations of shapes can be obtained. The ability to shrink metal is crucial in the metal fabrication process. Works all metals effectively, both angles in the 2" wide range or flat sheets. The extra large frame opening allows parts of complex from to be worked. Each unit comes complete with one set of shrinking jaws (SH01-30) and optional stretching jaws can be refitted to the unit in a few seconds. Can be bench mounted or individual stand mounted.

- Lighter design for low cost shipping and handling
- Ductile iron cast body, machined and high quality two-part paint finish
- Forming jaws medium carbon steel, heat-treated. Reversible jaw faces for long life.

| Model No. | Capacity          | Inside<br>Opening Reach | Inside<br>Opening Ht. | Max. Metal<br>Insertion Gap | Weight  |
|-----------|-------------------|-------------------------|-----------------------|-----------------------------|---------|
|           | 14 ga. alum/      |                         |                       |                             |         |
| SH-01     | 16 ga. mild steel | 8-1/2"                  | 6"                    | 5/8"                        | 44 lbs. |