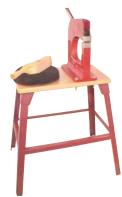

### **SH-STAND**

DAGGER

Floor stand for SH-01 Shrinker/Stretcher, steel construction, 700 lb. capacity, flared legs, adjustable feet, 13" x 23" butcher block finish top allows mounting of unit for either left or righ hand operation. Additional table area allows for placement of shot bag or associated tools. Tools not included. Assembly required. 22 lbs.